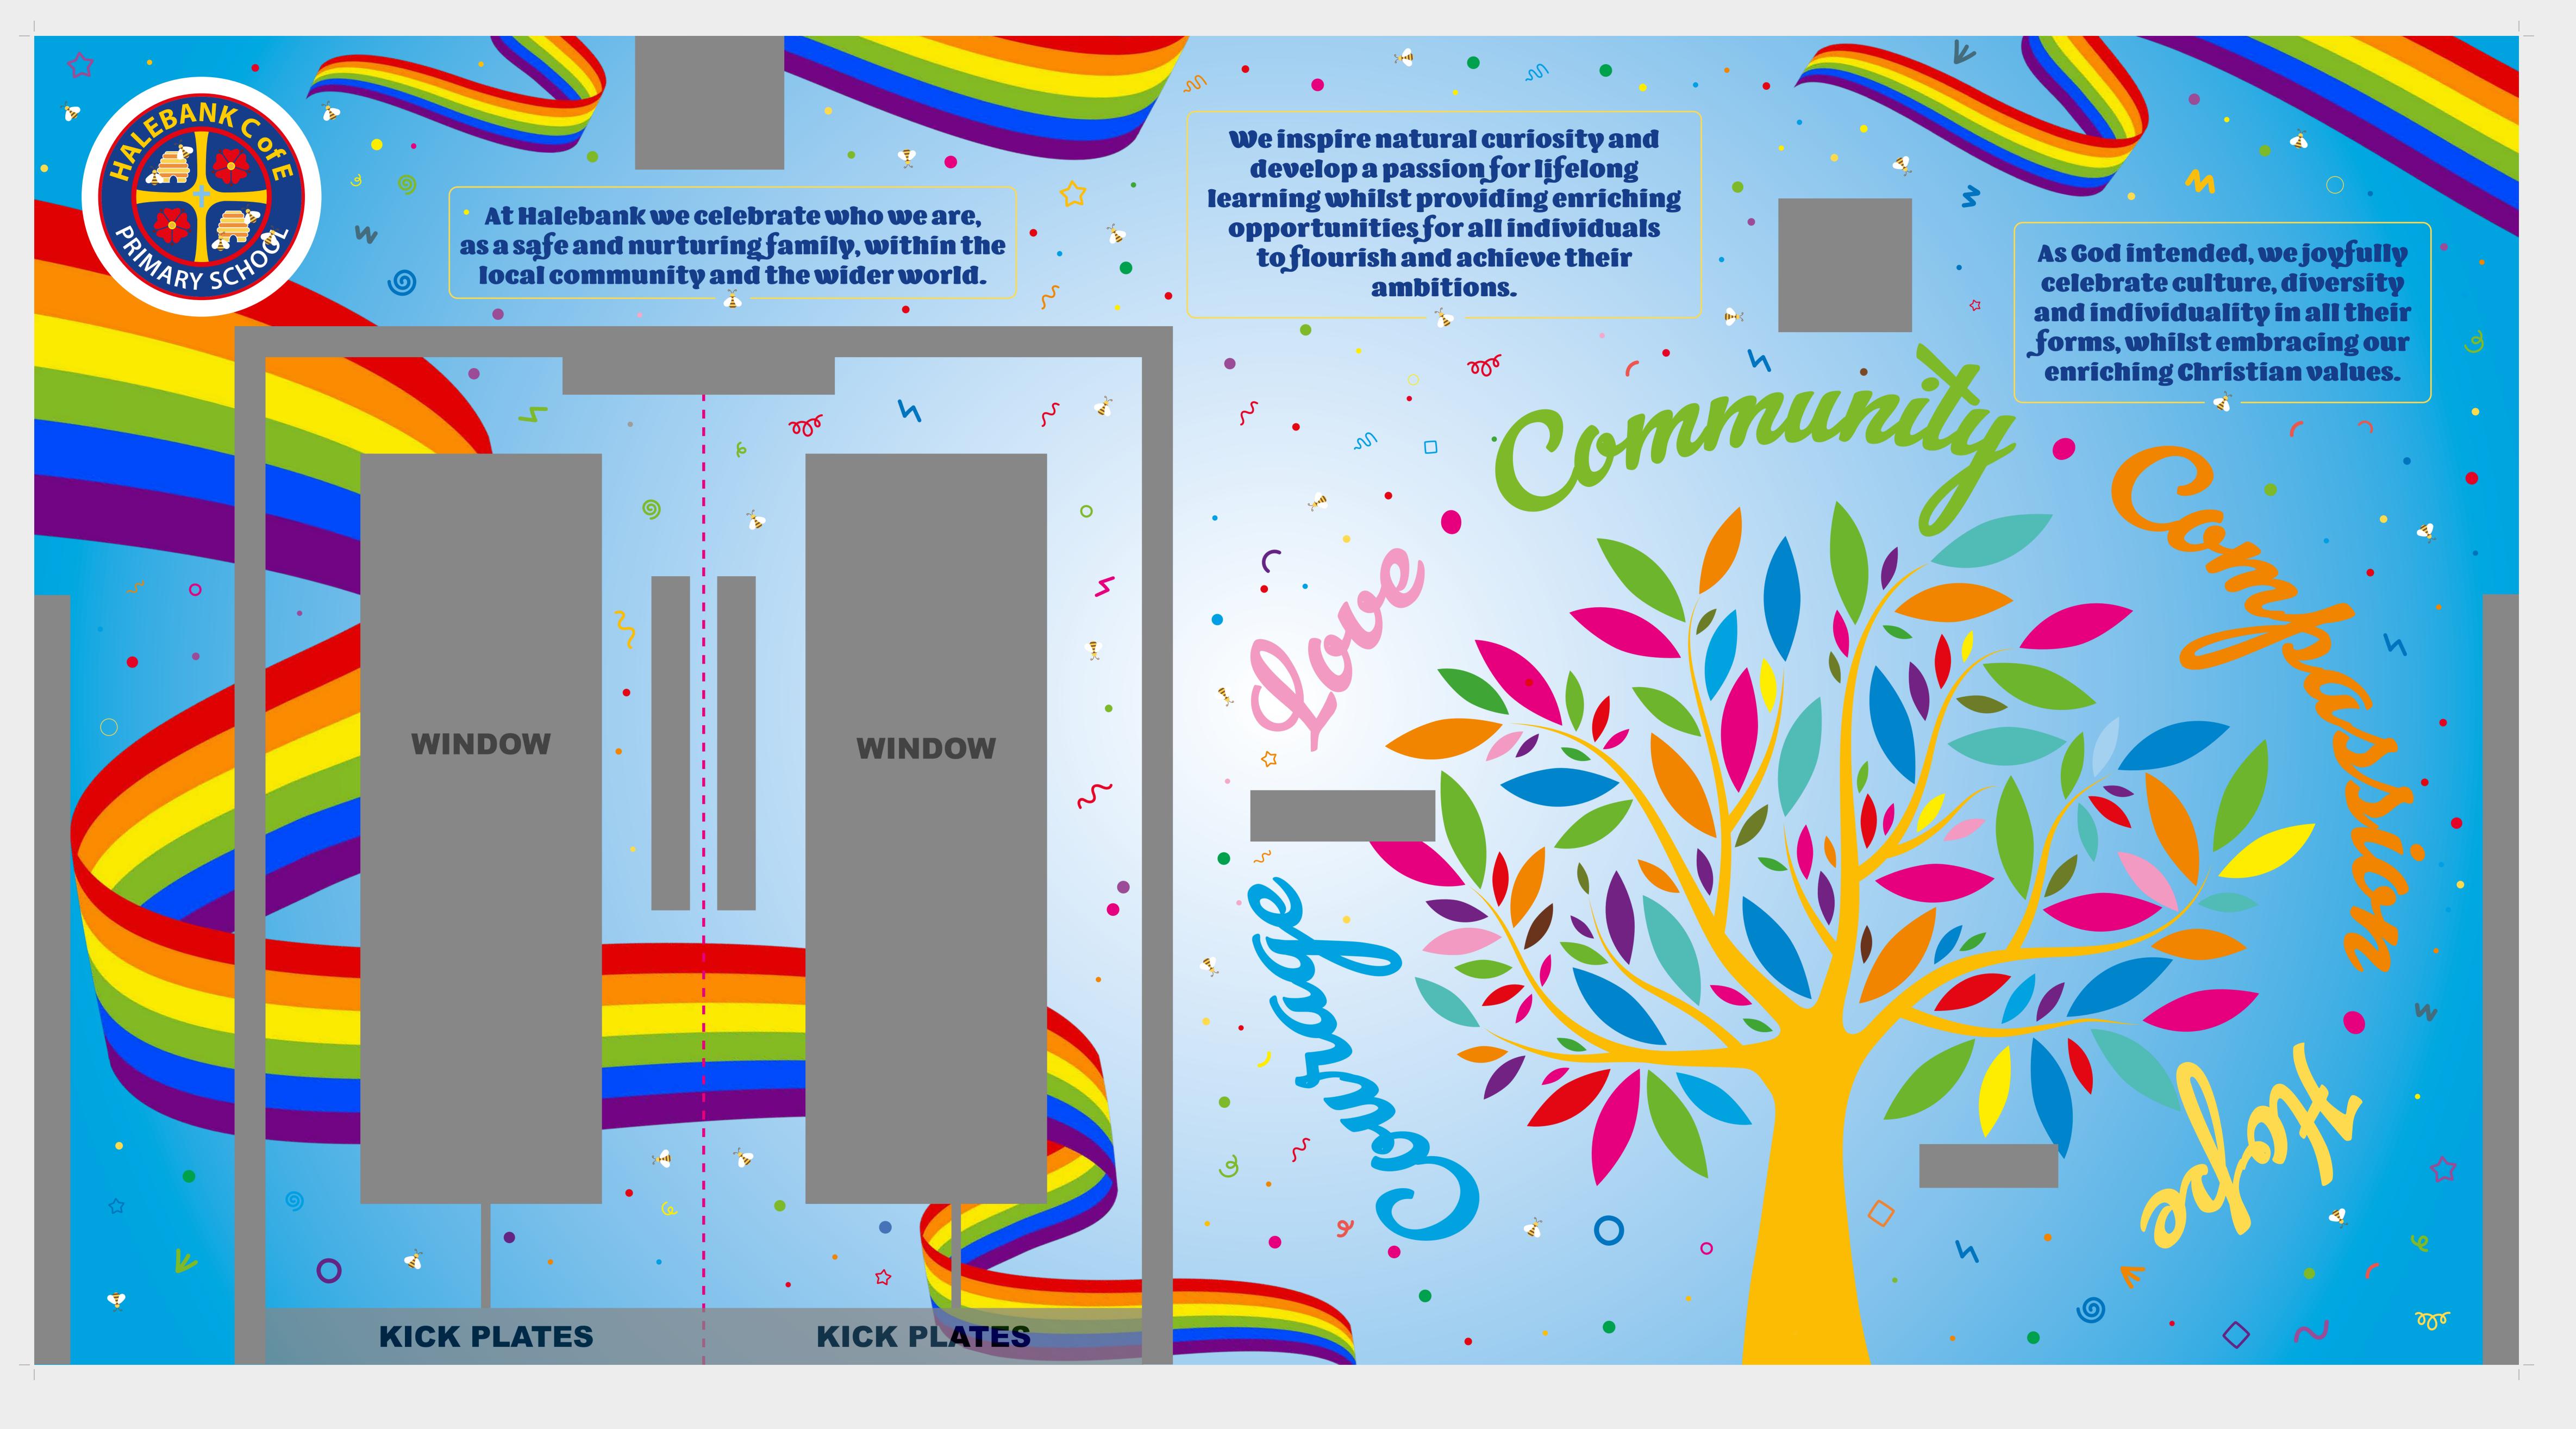

|                                             | Reference Number                  |                    |                                                                                                                                                                                                                | Artwork Scale                          | Bleed                                                                                 | 50mm All edges   |
|---------------------------------------------|-----------------------------------|--------------------|----------------------------------------------------------------------------------------------------------------------------------------------------------------------------------------------------------------|----------------------------------------|---------------------------------------------------------------------------------------|------------------|
|                                             | Item 2-N                          | Main Entr          | rance Area-v5_1                                                                                                                                                                                                | <b>25</b> %                            | Fixings                                                                               | Self Adh         |
| Outto Dooch                                 |                                   | ı                  | _                                                                                                                                                                                                              |                                        | Boarding                                                                              | None             |
| <b>Outta</b> Reach                          | Width                             | Height             | Product                                                                                                                                                                                                        | Qty                                    | Additional notes:                                                                     |                  |
| the school graphics company                 | 1982                              | 2121               | Door Wrap with Laminate                                                                                                                                                                                        | 1                                      |                                                                                       | * Door Doorto bo |
| @OuttaReachUK @OuttaReachUK O @OuttaReachUK | Mod Date: 17 October 2023 9:40 AM | Please<br>Your app | e review all artwork and read all copy carefully, you are responsible for all content, omissions, spe<br>proval is our authority to proceed. Reprints after approval is given will be charged for. Colours are | ling and errors.<br>ior guidance only. | <ul><li>Cutline Supplied for Door. Door to be wrapped, Windows NOT wrapped.</li></ul> |                  |
|                                             | Project                           | #1068 Haleba       | ank C of E Primary                                                                                                                                                                                             | wrapped, wiridows NOT wrapped.         |                                                                                       |                  |
| #NothingisOuttaReach                        | Client                            | Claire Warner      |                                                                                                                                                                                                                |                                        |                                                                                       |                  |
|                                             | Designer                          | X                  |                                                                                                                                                                                                                |                                        |                                                                                       |                  |

| Reference Number  Item 2-Main Entrance Area-v5_1 |                               |                                                                                                                                                                                                               | Artwork Scale  | Bleed                                                   | 50mm All edges |  |
|--------------------------------------------------|-------------------------------|---------------------------------------------------------------------------------------------------------------------------------------------------------------------------------------------------------------|----------------|---------------------------------------------------------|----------------|--|
|                                                  |                               |                                                                                                                                                                                                               | <b>25</b> %    | Fixings                                                 | Self Adh       |  |
|                                                  |                               | _                                                                                                                                                                                                             |                | Boarding                                                | None           |  |
| Width                                            | Height                        | Product                                                                                                                                                                                                       | Qty            | Additional notes:  Wall wrap, door supplied seperately. |                |  |
| 4838                                             | 2587                          | Wall Wrap with Laminate                                                                                                                                                                                       | 1              |                                                         |                |  |
| Mod Date: 17 October 2023 9:40 AM                | Pleas<br>Your ap              | e review all artwork and read all copy carefully, you are responsible for all content, omissions, sp<br>proval is our authority to proceed. Reprints after approval is given will be charged for. Colours are | Wall Wrap, dod | ir supplied seperately.                                 |                |  |
| Project                                          | #1068 Halebank C of E Primary |                                                                                                                                                                                                               |                |                                                         |                |  |
| Client                                           | Claire Warner                 |                                                                                                                                                                                                               |                |                                                         |                |  |
| Designer                                         | X                             |                                                                                                                                                                                                               |                |                                                         |                |  |